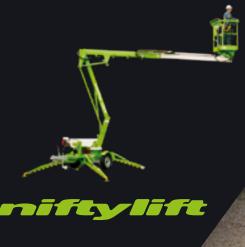

## TRAILER MOUNTED BOOM **NIFTYLIFT NL120T**

## Compact trailer mounted boom

**HYBRID POWERED** Diesel and Battery power for flexibility

**OUTDOOR RATED** Wind rated for outdoor use

LEVELLING STABILISERS Levels the machine for use on uneven ground

**IPAF 1b** 1h IPAF **Requires IPAF category 1b** 

Stowed travel size is 4.5 x 1.1 m (14' 9" x 3' 7")

The Niftylift NL120T trailer mount is specifically designed to give maximum reach performance from the most compact chassis possible. By utilising its versatile telescopic upper boom, the NL120T delivers unrivalled working outreach, especially at lower levels. Hydraulically operated outriggers make setting up both quick and easy.