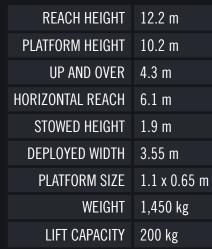

Stowed travel size is 4.5 x 1.1 m (14' 9" x 3' 7")

The Niftylift NL120T trailer mount is specifically designed to give maximum reach performance from the most compact chassis possible. By utilising its versatile telescopic upper boom, the NL120T delivers unrivalled working outreach, especially at lower levels. Hydraulically operated outriggers make setting up both quick and easy.