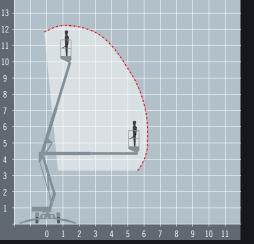

Stowed travel size is 4.5 x 1.1 m (14' 9" x 3' 7")

The Niftylift NL120T trailer mount is specifically designed to give maximum reach performance from the most compact chassis possible. By utilising its versatile telescopic upper boom, the NL120T delivers unrivalled working outreach, especially at lower levels. Hydraulically operated outriggers make setting up both quick and easy.